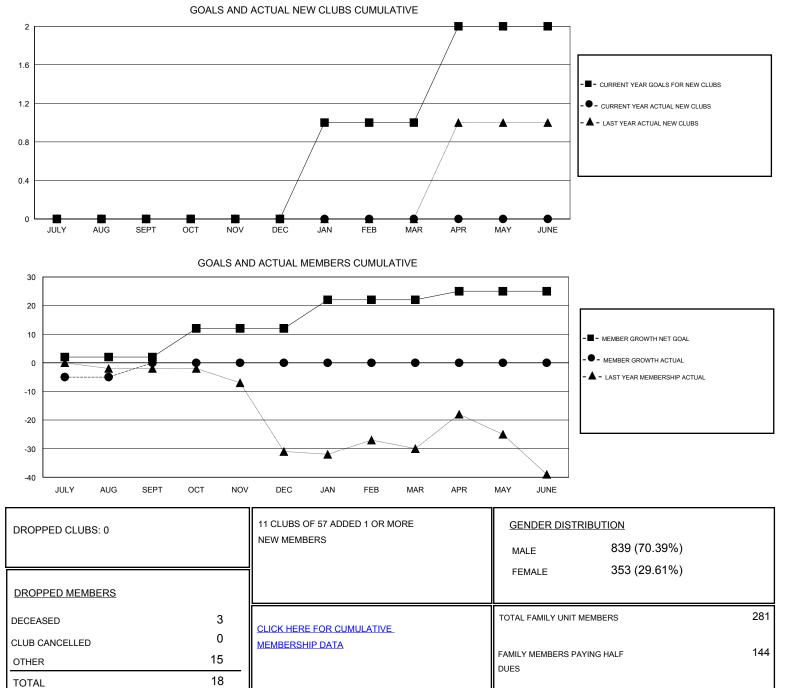

## District 31 O

Results as of: 8/31/2019

| GMT:                           | LOCATION NORTH CAROLINA |   |   |                                  |    |    | GMT CA |
|--------------------------------|-------------------------|---|---|----------------------------------|----|----|--------|
| Clubs<br>RESULTS FOR 2019-2020 |                         |   |   | Members<br>RESULTS FOR 2019-2020 |    |    |        |
|                                |                         |   |   |                                  |    |    |        |
| JULY/AUG/SEPT                  | 0                       | 0 | 0 | JULY/AUG/SEPT                    | 2  | 17 | 18     |
| OCT/NOV/DEC                    | 0                       | 0 | 0 | OCT/NOV/DEC                      | 10 | 0  | 0      |
| JAN/FEB/MAR                    | 1                       | 0 | 0 | JAN/FEB/MAR                      | 10 | 0  | 0      |
| APR/MAY/JUNE                   | 1                       | 0 | 0 | APR/MAY/JUNE                     | 3  | 0  | 0      |